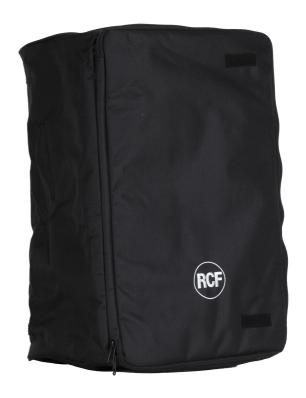

#### **DESCRIPTION**

Protection cover for ART 708. It features heavy-duty polyester outer fabric, foam rubber padding, and zip openings with Velcro fasteners.

### **FEATURES**

- Outer fabric: 600D polyester on PVC base
- Internal fabric: 190 T taffeta fabric on PVC base
- Padding: 10 mm foam rubber
- Closure / opening: frontal and rear Zip + Velcro
- Embroidered white logo on front
- Handle hole on sides